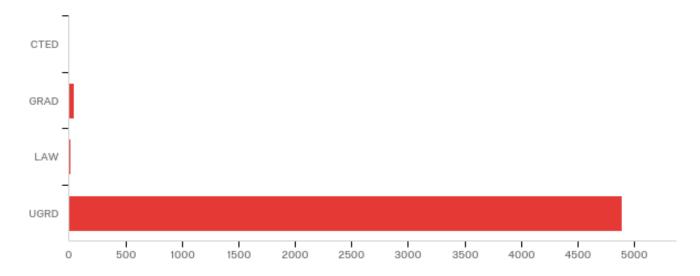

## UA\_PRIMARY\_CAREER

| Answer | %      | Count |
|--------|--------|-------|
| CTED   | 0.02%  | 1     |
| GRAD   | 0.83%  | 41    |
| LAW    | 0.20%  | 10    |
| UGRD   | 98.95% | 4886  |
| Total  | 100%   | 4938  |