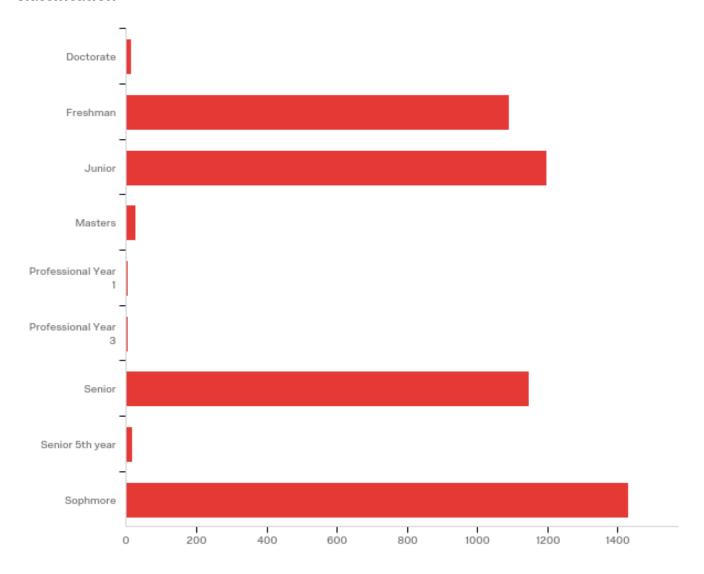

## Classification

| Answer              | %      | Count |
|---------------------|--------|-------|
| Doctorate           | 0.30%  | 15    |
| Freshman            | 22.11% | 1092  |
| Junior              | 24.28% | 1199  |
| Masters             | 0.53%  | 26    |
| Professional Year 1 | 0.12%  | 6     |

| Professional Year 3 | 0.08%  | 4    |
|---------------------|--------|------|
| Senior              | 23.23% | 1147 |
| Senior 5th year     | 0.36%  | 18   |
| Sophmore            | 28.98% | 1431 |
| Total               | 100%   | 4938 |