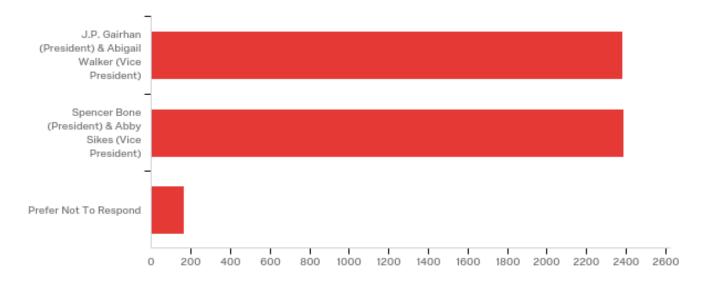

Q8 - Please select the candidates for ASG President and ASG Vice President that you would like to vote for. Candidates for President and Vice President run together so you will vote for them as a ticket. You can only vote for one President-Vice President ticket.

| #  | Answer                                                     | %      | Count |
|----|------------------------------------------------------------|--------|-------|
| 64 | J.P. Gairhan (President) & Abigail Walker (Vice President) | 48.33% | 2384  |
| 3  | Spencer Bone (President) & Abby Sikes (Vice President)     | 48.39% | 2387  |
| 66 | Prefer Not To Respond                                      | 3.28%  | 162   |
|    | Total                                                      | 100%   | 4933  |