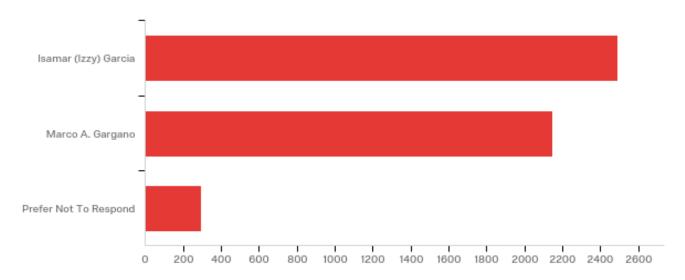

Q10 - Please select the candidate for ASG Treasurer that you would like to vote for. You can only vote for one Treasurer candidate.

| # | Answer                | %      | Count |
|---|-----------------------|--------|-------|
| 1 | Isamar (Izzy) Garcia  | 50.48% | 2490  |
| 2 | Marco A. Gargano      | 43.58% | 2150  |
| 3 | Prefer Not To Respond | 5.94%  | 293   |
|   | Total                 | 100%   | 4933  |