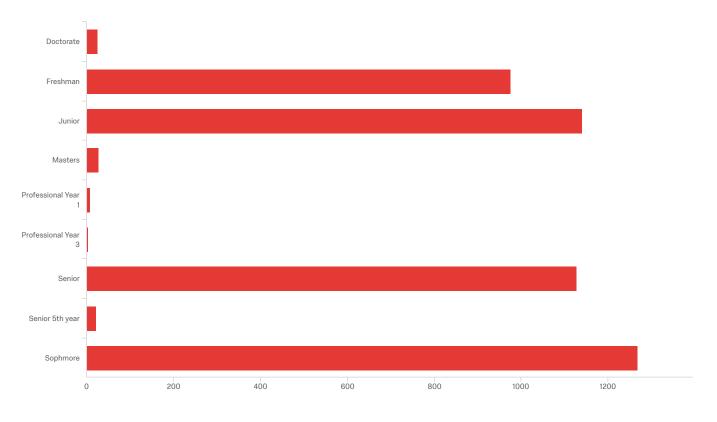

#### Classification

| # | Field               | Choice ( | Count |
|---|---------------------|----------|-------|
| 1 | Doctorate           | 0.54%    | 25    |
| 2 | Freshman            | 21.23%   | 976   |
| 3 | Junior              | 24.82%   | 1141  |
| 4 | Masters             | 0.59%    | 27    |
| 5 | Professional Year 1 | 0.15%    | 7     |
| 6 | Professional Year 3 | 0.07%    | 3     |
| 7 | Senior              | 24.54%   | 1128  |
| 8 | Senior 5th year     | 0.46%    | 21    |
| 9 | Sophmore            | 27.60%   | 1269  |