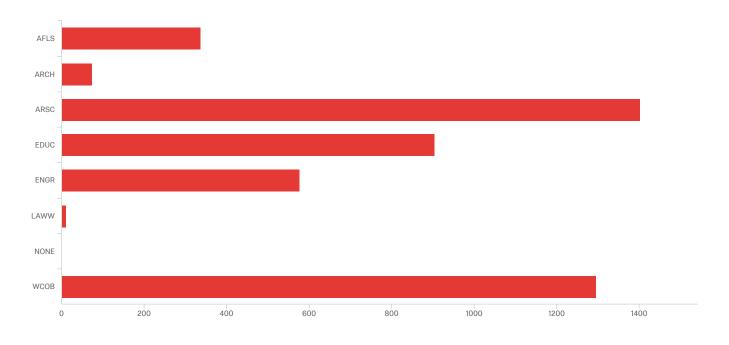

### UA\_Primary\_School

| # | Field | Choice ( | Count |
|---|-------|----------|-------|
| 1 | AFLS  | 7.31%    | 336   |
| 2 | ARCH  | 1.59%    | 73    |
| 3 | ARSC  | 30.50%   | 1402  |
| 4 | EDUC  | 19.66%   | 904   |
| 5 | ENGR  | 12.53%   | 576   |
| 6 | LAWW  | 0.22%    | 10    |
| 7 | NONE  | 0.02%    | 1     |
| 8 | WCOB  | 28.17%   | 1295  |
|   |       |          |       |

Showing Rows: 1 - 9 Of 9

4597