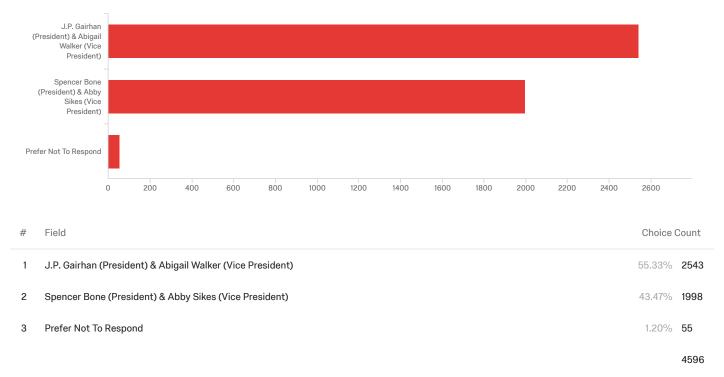

Q8 - Please select the candidates for ASG President and ASG Vice President that you would like to vote for. Candidates for President and Vice President run together so you will vote for them as a ticket. You can only vote for one President-Vice President ticket.